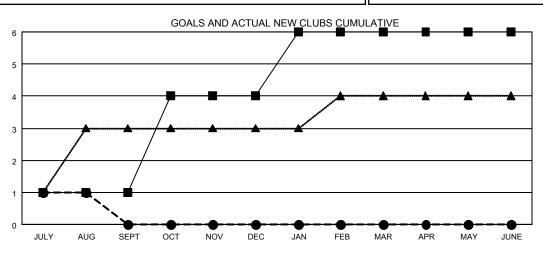

## $\mathsf{GMT} \; \mathsf{CA} \; 2$

| Clubs<br>RESULTS FOR 2019-2020 |   |   |   | Members<br>RESULTS FOR 2019-2020 |     |    |    |
|--------------------------------|---|---|---|----------------------------------|-----|----|----|
|                                |   |   |   |                                  |     |    |    |
| JULY/AUG/SEPT                  | 1 | 1 | 2 | JULY/AUG/SEPT                    | 105 | 69 | 77 |
| OCT/NOV/DEC                    | 3 | 0 | 0 | OCT/NOV/DEC                      | 125 | 0  | 0  |
| JAN/FEB/MAR                    | 2 | 0 | 0 | JAN/FEB/MAR                      | 125 | 0  | 0  |
| APR/MAY/JUNE                   | 0 | 0 | 0 | APR/MAY/JUNE                     | 121 | 0  | 0  |

| - | CURRENT YEAR | GOALS FOR NEW CLUBS |  |
|---|--------------|---------------------|--|
|   |              |                     |  |

CURRENT YEAR ACTUAL NEW CLUBS

.

- LAST YEAR ACTUAL NEW CLUBS

| DROPPED CLUBS: 2  |    | 23 CLUBS OF 244 ADDED 1 OR MORE | GENDER DISTRIBUTION                |                |       |
|-------------------|----|---------------------------------|------------------------------------|----------------|-------|
|                   |    | NEW MEMBERS                     | MALE                               | 3,809 (65.12%) |       |
|                   |    |                                 | FEMALE                             | 2,040 (34.88%) |       |
| DROPPED MEMBERS   |    |                                 |                                    |                |       |
| DECEASED          | 13 | CLICK HERE FOR CUMULATIVE       | TOTAL FAMILY UNIT MEMBERS          |                | 1,120 |
| CLUB CANCELLED 13 |    | MEMBERSHIP DATA                 | FAMILY MEMBERS PAYING HALF<br>DUES |                | 574   |
| OTHER 51          |    |                                 |                                    |                | 571   |
| TOTAL             | 77 |                                 | 5020                               |                |       |