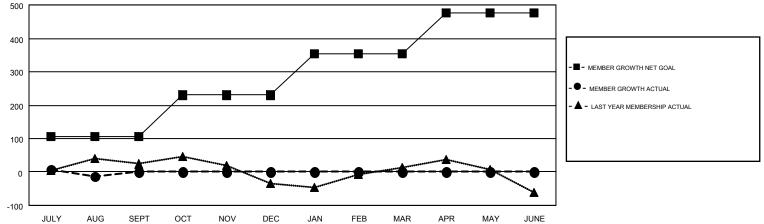

## $\mathsf{GMT} \; \mathsf{CA} \; 2$

| Clubs<br>RESULTS FOR 2019-2020 |   |   |   | Members<br>RESULTS FOR 2019-2020 |     |    |    |
|--------------------------------|---|---|---|----------------------------------|-----|----|----|
|                                |   |   |   |                                  |     |    |    |
| JULY/AUG/SEPT                  | 1 | 1 | 2 | JULY/AUG/SEPT                    | 105 | 69 | 77 |
| OCT/NOV/DEC                    | 3 | 0 | 0 | OCT/NOV/DEC                      | 125 | 0  | 0  |
| JAN/FEB/MAR                    | 2 | 0 | 0 | JAN/FEB/MAR                      | 125 | 0  | 0  |
| APR/MAY/JUNE                   | 0 | 0 | 0 | APR/MAY/JUNE                     | 121 | 0  | 0  |

| - | CURRENT YEAR | GOALS FOR NEW CLUBS |  |
|---|--------------|---------------------|--|
|   |              |                     |  |

CURRENT YEAR ACTUAL NEW CLUBS

.

- LAST YEAR ACTUAL NEW CLUBS

| DROPPED CLUBS: 2  |    | 23 CLUBS OF 244 ADDED 1 OR MORE | GENDER DISTRIBUTION                |                |       |
|-------------------|----|---------------------------------|------------------------------------|----------------|-------|
|                   |    | NEW MEMBERS                     | MALE                               | 3,809 (65.12%) |       |
|                   |    |                                 | FEMALE                             | 2,040 (34.88%) |       |
| DROPPED MEMBERS   |    |                                 |                                    |                |       |
| DECEASED          | 13 | CLICK HERE FOR CUMULATIVE       | TOTAL FAMILY UNIT MEMBERS          |                | 1,120 |
| CLUB CANCELLED 13 |    | MEMBERSHIP DATA                 | FAMILY MEMBERS PAYING HALF<br>DUES |                | 574   |
| OTHER 51          |    |                                 |                                    |                | 571   |
| TOTAL             | 77 |                                 | 5020                               |                |       |